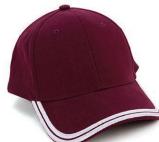

#### **Features:**

Structured 6 panel
Contrast trim design on peak
Pre-curved peak
Embroidered eyelets
Comfortable padded sweatband

#### **Colour Sequence:**

Maroon/White