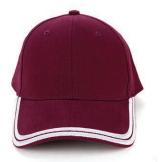

#### **Features:**

Structured 6 panel
Contrast trim design on peak
Pre-curved peak
Embroidered eyelets
Comfortable padded sweatband

#### **Colour Sequence:**

Maroon/White