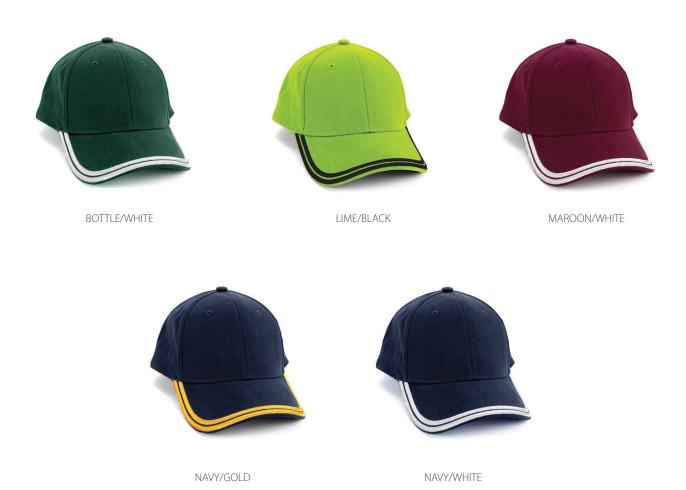

el
Contrast trim design on peak
Pre-curved peak
Embroidered eyelets
Comfortable padded sweatband

#### **Back Fastener:**

Hook & Loop Closure

#### **Colour Sequence:**

Maroon/White

#### **Decoration Area:**

Centre Front: 6cm H x 12cm W

Side: 4cm H x 7cm W

Back (above arch):

Text: 1cm H x 9 5cm W

**Text:** 1cm H x 9.5cm W **Logo:** 4.5cm H x 4.5cm W

#### **Available Services:**

Stock and One Stop

#### **Decoration Method:**

**Stock:** Embroidery, Digital Print, Plastisol Transfer **One Stop:** Flat or 3D Embroidery, Digital Print

#### **Carton Details:**

150 units in a carton (6 inner boxes) 25 units packed in an inner box 56cm L x 42cm W x 56cm H Carton weighed at 15kg





**Hook & Loop Closure** 









# **AH030 HBC DOUBLE PIPING**

### **Available Stock Colourways:**