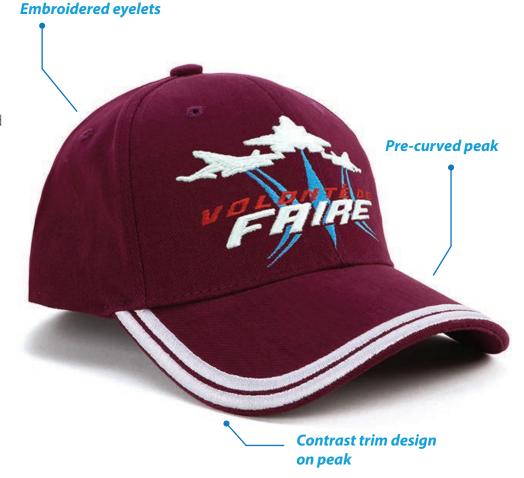

## **AH030 HBC DOUBLE PIPING**

#### **Features:**

Structured 6 panel
Contrast trim design on peak
Pre-curved peak
Embroidered eyelets
Comfortable padded sweatband